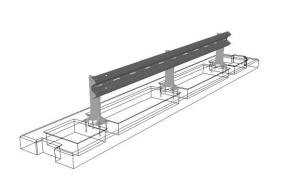

### Product Features & Advantages

- No presite testing required can be installed in any standard highway ground condition.
- Minimum depth of excavation or ground preparation (typical 200mm below carriage way level).
- Can be safely installed over and close proximity to underground drainage, whilst still maintaining access.
- Faster, more efficient and safer installation compared to traditional methods.
- Permanent or Temporary solution.
- Compatible with VRS manufactured systems including base plated post, post can easily be modified to suit Smartraft®.
- Compatible with Non-proprietary system (TCB & OBB) and terminals.
- No muck away of existing materials required

#### Work Smarter Not Harder with Smartraft®

**Dimensions** 6m Long X 1m Wide X 200mm Deep (Bespoke sizes available)

**Weight** <1600 Kg Per 6m Section

Achievable Radius 6m+

**6kn & 9kn Foundation Test** Passed the Required Load Testing Criteria