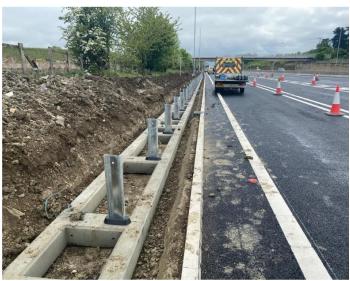

# SAMA A TANA FINE MODULAR HIGHWAY SOLUTIONS

Work Smarter Not Harder with Smartraft®

Smartraft® is an off-site pre-fabricated, modular concrete foundation to allow for a safe, quick, efficient barrier installation. There is no requirement for pre-site ground testing as offsite testing has proven results. Foundation depth required for installation of Smartraft® is just 200mm so problematic services, underground structures other ground obstructions can all be overcome with this one simple solution. Smartraft® can be installed in any standard highway ground conditions. On new build projects the ground can be left 200mm low ready for installation removing the risk of excavating completely. On prepared ground, installation outputs of 75m+ per hour can be achieved and is up to 20 times quicker than traditional installation methods reducing the time spent on site, the number of mobilisations and traffic management required.

### Product Features & Advantages

- No presite testing required can be installed in any standard highway ground condition.
- Minimum depth of excavation or ground preparation (typical 200mm below carriage way level).
- Can be safely installed over and close proximity to underground drainage, whilst still maintaining access.
- Faster, more efficient and safer installation compared to traditional methods.
- Permanent or Temporary solution.
- Compatible with VRS manufactured systems including base plated post, post can easily be modified to suit Smartraft®.
- Compatible with Non-proprietary system (TCB & OBB) and terminals.
- No muck away of existing materials required