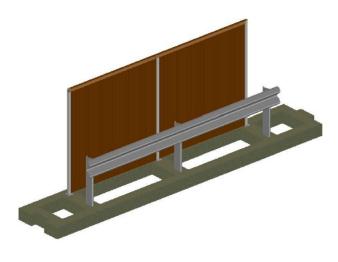

# SAMA A TANA FINE MODULAR HIGHWAY SOLUTIONS

Work Smarter Not Harder with Smartraft®

Smartraft® is an off-site pre-fabricated, modular concrete foundation to allow for a safe, quick, efficient barrier installation. There is no requirement for pre-site ground testing as offsite testing has proven results. Foundation depth required for installation of Smartraft® is just 200mm so problematic services, underground structures other ground obstructions can all be overcome with this one simple solution. Smartraft® can be installed in any standard highway ground conditions. On new build projects the ground can be left 200mm low ready for installation removing the risk of excavating completely. On prepared ground, installation outputs of 75m+ per hour can be achieved and is up to 20 times quicker than traditional installation methods reducing the time spent on site, the number of mobilisations and traffic management required.

#### Work Smarter Not Harder with Smartraft®

**Dimensions** 6m Long X 1m Wide X 200mm Deep (Bespoke sizes available)

**Weight** <1600 Kg Per 6m Section

Achievable Radius 6m+

**6kn & 9kn Foundation Test** Passed the Required Load Testing Criteria