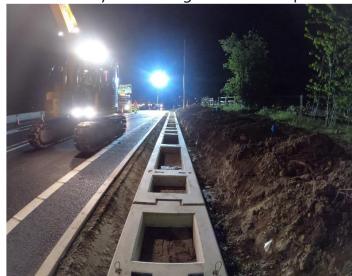

# SAMA A TANA FINE MODULAR HIGHWAY SOLUTIONS

Work Smarter Not Harder with Smartraft®

Smartraft® is an off-site pre-fabricated, modular concrete foundation to allow for a safe, quick, efficient barrier installation. There is no requirement for pre-site ground testing as offsite testing has proven results. Foundation depth required for installation of Smartraft® is just 200mm so problematic services, underground structures other ground obstructions can all be overcome with this one simple solution. Smartraft® can be installed in any standard highway ground conditions. On new build projects the ground can be left 200mm low ready for installation removing the risk of excavating completely. On prepared ground, installation outputs of 75m+ per hour can be achieved and is up to 20 times quicker than traditional installation methods reducing the time spent on site, the number of mobilisations and traffic management required.

**Installation Method** With any suitable lifting device utilising Smartraft installation cradle

Work Smarter Not Harder with Smartraft®