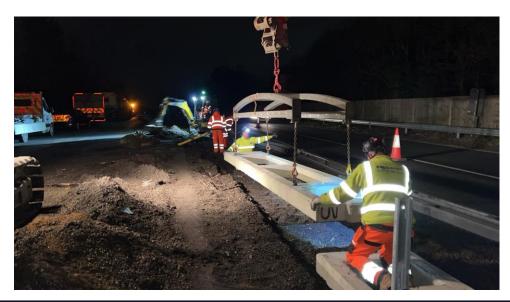

# SAMA A TANA FINE MODULAR HIGHWAY SOLUTIONS

Work Smarter Not Harder with Smartraft®

Smartraft® is an off-site pre-fabricated, modular concrete foundation to allow for a safe, quick, efficient barrier installation. There is no requirement for pre-site ground testing as offsite testing has proven results. Foundation depth required for installation of Smartraft® is just 200mm so problematic services, underground structures other ground obstructions can all be overcome with this one simple solution. Smartraft® can be installed in any standard highway ground conditions. On new build projects the ground can be left 200mm low ready for installation removing the risk of excavating completely. On prepared ground, installation outputs of 75m+ per hour can be achieved and is up to 20 times quicker than traditional installation methods reducing the time spent on site, the number of mobilisations and traffic management required.

**Installation Method** With any suitable lifting device utilising Smartraft installation cradle

Work Smarter Not Harder with Smartraft®