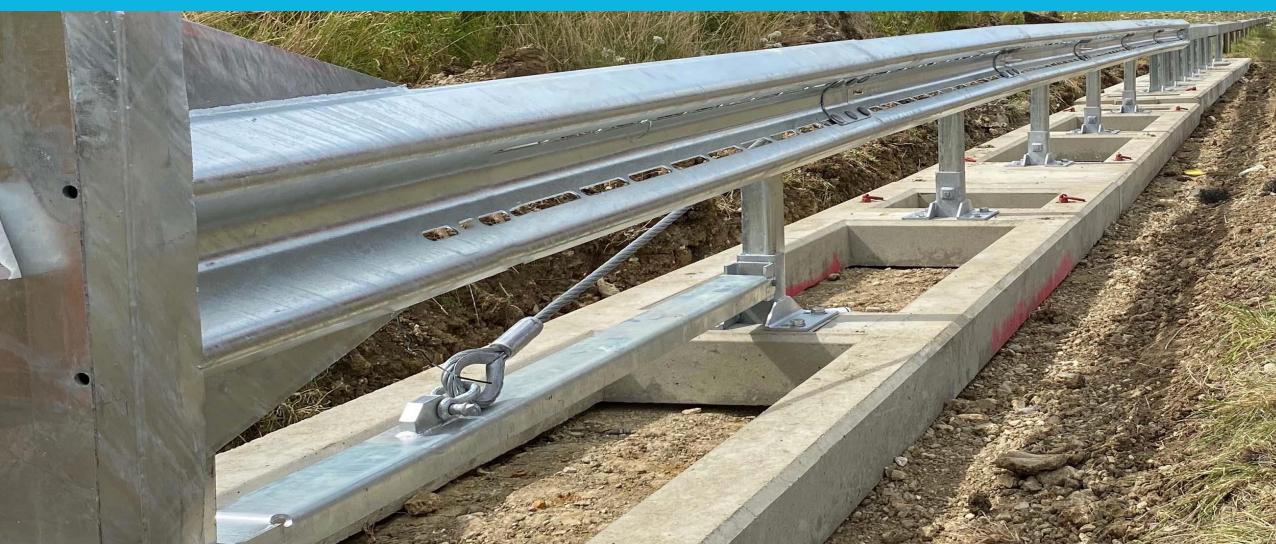

# SAMA A TANA FINE MODULAR HIGHWAY SOLUTIONS

Work Smarter Not Harder with Smartraft®

Smartraft® is an off-site pre-fabricated, modular concrete foundation to allow for a safe, quick, efficient barrier installation. There is no requirement for pre-site ground testing as offsite testing has proven results. Foundation depth required for installation of Smartraft® is just 200mm so problematic services, underground structures other ground obstructions can all be overcome with this one simple solution. Smartraft® can be installed in any standard highway ground conditions. On new build projects the ground can be left 200mm low ready for installation removing the risk of excavating completely. On prepared ground, installation outputs of 75m+ per hour can be achieved and is up to 20 times quicker than traditional installation methods reducing the time spent on site, the number of mobilisations and traffic management required.

### Product Features & Advantages

- No presite testing required can be installed in any standard highway ground condition.
- Minimum depth of excavation or ground preparation (typical 200mm below carriage way level).
- Can be safely installed over and close proximity to underground drainage, whilst still maintaining access.
- Faster, more efficient and safer installation compared to traditional methods.
- Permanent or Temporary solution.
- Compatible with VRS manufactured systems including base plated post, post can easily be modified to suit Smartraft®.
- Compatible with Non-proprietary system (TCB & OBB) and terminals.
- No muck away of existing materials required

**Destructive Post Test** Passed and Exceeded the Required Load Testing Criteria

**TCB & OBB Compatible** Integrated Surface Mounted Post

**Terminal Compatible** Integrated Surface Mounted & Socketed Post

**Installation Method** With any suitable lifting device utilising Smartraft installation cradle

Work Smarter Not Harder with Smartraft®