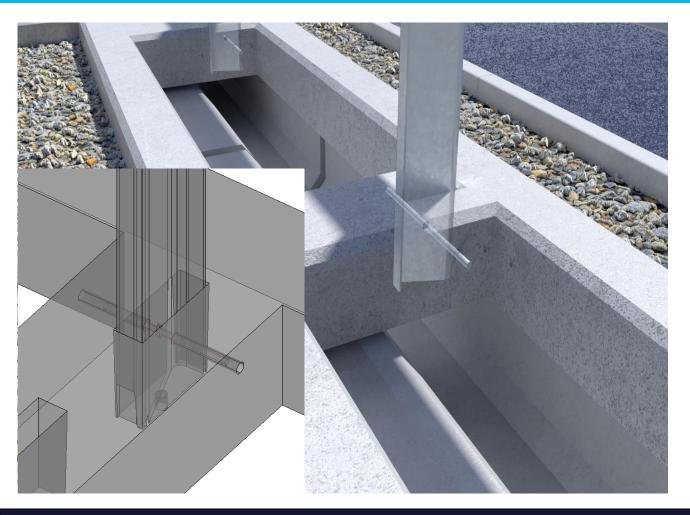

### Product Features & Advantages

- No presite testing required can be installed in any standard highway ground condition.
- Minimum depth of excavation or ground preparation (typical 200mm below carriage way level).
- Can be safely installed over and close proximity to underground drainage, whilst still maintaining access.
- Faster, more efficient and safer installation compared to traditional methods.
- Permanent or Temporary solution.
- Compatible with VRS manufactured systems including base plated post, post can easily be modified to suit Smartraft®.
- Compatible with Non-proprietary system (TCB & OBB) and terminals.
- No muck away of existing materials required

#### Work Smarter Not Harder with Smartraft®

**Dimensions** 6m Long X 1m Wide X 200mm Deep (Bespoke sizes available)

**Weight** <1600 Kg Per 6m Section

Achievable Radius 6m+

**6kn & 9kn Foundation Test** Passed the Required Load Testing Criteria

**Destructive Post Test** Passed and Exceeded the Required Load Testing Criteria

**TCB & OBB Compatible** Integrated Surface Mounted Post

**Terminal Compatible** Integrated Surface Mounted & Socketed Post

**Installation Method** With any suitable lifting device utilising Smartraft installation cradle

Work Smarter Not Harder with Smartraft®