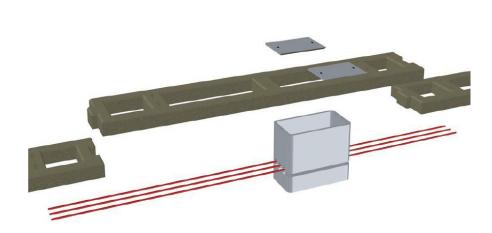

#### Work Smarter Not Harder with Smartraft®

**Dimensions** 6m Long X 1m Wide X 200mm Deep (Bespoke sizes available)

**Weight** <1600 Kg Per 6m Section

Achievable Radius 6m+

**6kn & 9kn Foundation Test** Passed the Required Load Testing Criteria

**Destructive Post Test** Passed and Exceeded the Required Load Testing Criteria

**TCB & OBB Compatible** Integrated Surface Mounted Post

**Terminal Compatible** Integrated Surface Mounted & Socketed Post